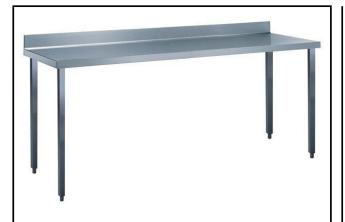

Work Table with 100mm upstand and underframe, 2400 mm

#### Item No.

The 50mm high worktop in 304 AISI stainless steel, 1mm in thickness, has upturned edges and incorporates a layer of sound deadening, waterproof and fireproof material. Integral radiused rear upstand, h=100mm. Square section leas 40x40mm on 1" height-adjustable feet in 304 AISI stainless steel.

#### Construction

- 100 mm upstand with 8 mm radioused corner and 13 mm deep, designed to be used against a wall.
- 50 mm worktop in 304 AISI stainless steel, 10/10 in thickness with upturned edges and reinforced waterproof underpanel, incorporates a layer of sound deadening materials.
- Square section legs and 40 mm height-adjustable feet in 304 AISI stainless steel.
- Table top slots into legs without using screws to facilitate installation.
- 400 or 600 mm wide single drawer, chest of 4 drawers, lower shelf, three-sided underframe and set of castors as alternative to the feet, can be fitted as optional on all work tables.
- 40 mm-thick lower shelf (available as optional accessory on some models) slots easily into place at a height of 200 mm from the floor. Lower shelf is compulsory to install the chest of drawers.
- Provided with three-sided underframe as standard accessory.