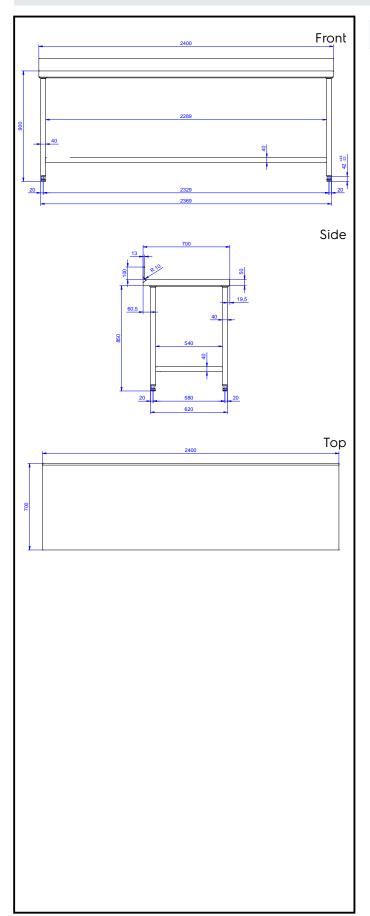

## **Key Information:**

External dimensions, Width:

133238 (TG2400UN) 2400 mm
External dimensions, Depth: 700 mm
External dimensions, Height: 1000 mm
Upstand Dimensions, Height: 13 mm
Upstand Dimensions, Radius: R=8
Worktop thickness: 50 mm
Net weight: 84 kg